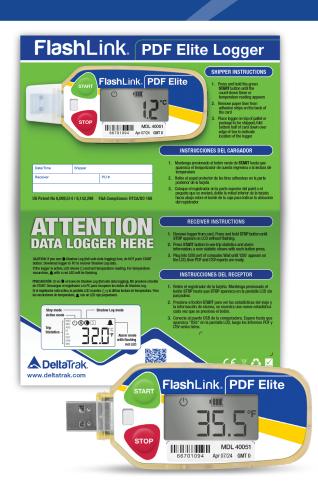

## Model 40051

- Single-use temperature and humidity logger
- Patented Shadow Log<sup>®</sup> feature guarantees data even if the shipper fails to start the logger
- User-programmable options before activation include: Low/High Alarms, Logging Interval, Start Delay, and Temperature Scale
- Large, easy to read LCD display
- Trip history statistics available on LCD
- Toggle between °F/°C temperature scale
- Built-in USB connector, no special reading devices needed
- Automatically creates secure PDF report and CSV file
- No software required to download data
- Recorded data automatically scales to graph
- Embedded Temperature Calibration Certificate
  avaliable upon request